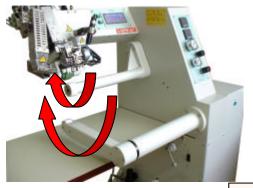

Modified nozzle mounting and movement system supports accurate nozzle positionina.

Full functional roller reverse turn prevents of skip-sealing.

New infra red heat sensor and controller (Option) keeps accurate roller temperature.

The arm can be interchanged with one lever operation

Tape tension releaser (T5) (Option) is necessary for stable seam sealing.

Point marker (Option)

Tape cutter T3

Digital temperature controller realizes accurate temperature control. Upper for nozzle heater Lower for upper roller (Option)