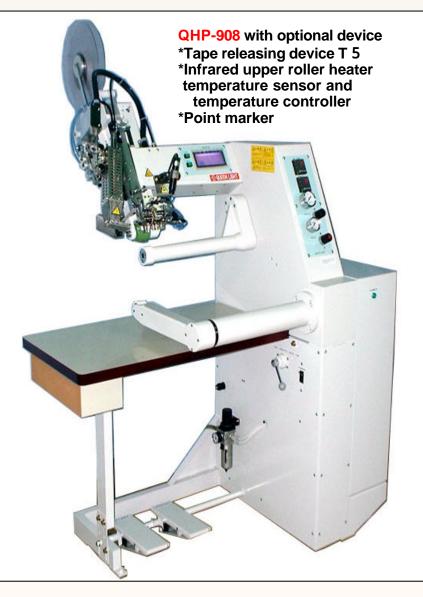

# **QUEEN LIGHT**

## Seam sealing machine Model QHP-908

#### Advancement on new QHP-908

1:Data display

Date. Etc.

2:Ease of data input.

3:Security.

4:Feed system.

5:Fault finding.

6:Nozzle positioning.

7:Skip sealing

8:Upper roller heater.

9:Speed setting.

10:Tape feed 11:Point marker All data is recorded and visually displayed on the LCD screen.

Tape consumption (one pass or Total), Numbers of error, Various works,

Machine settings are input / changed on the LCD monitor panel.

Password protection limits access to operation data.

Independent drive motor allows to eliminate puckering / creasing problems. Self-diagnostic fault-finding system supports customers trouble solution.

Modified nozzle mounting and movement system supports accurate nozzle positionina.

Full functional roller reverse turn prevents of skip-sealing.

New infra red heat sensor and controller (Option) keeps accurate roller temperature.

Temporary speed reduction system assists sealing at cross-seam portion.(Option)

Motorized tape feed system to prevent tension / blocking on the reel.

Point mark guides tape-cut timing / seam line (Option)

The arm can be interchanged with one lever operation

Tape tension releaser (T5) (Option) is necessary for stable seam sealing.

Point marker (Option)

Tape cutter T3

Digital temperature controller realizes accurate temperature control. Upper for nozzle heater Lower for upper roller (Option)