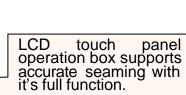

#### Advancement on new QHP-908

1:Data display

Date. Etc.

2:Ease of data input.

3:Security.

4:Feed system.

5:Fault finding.

6:Nozzle positioning.

7:Skip sealing

8:Upper roller heater.

9:Speed setting.

10:Tape feed 11:Point marker All data is recorded and visually displayed on the LCD screen.

Tape consumption (one pass or Total), Numbers of error, Various works,

Machine settings are input / changed on the LCD monitor panel.

Password protection limits access to operation data.

Independent drive motor allows to eliminate puckering / creasing problems. Self-diagnostic fault-finding system supports customers trouble solution.