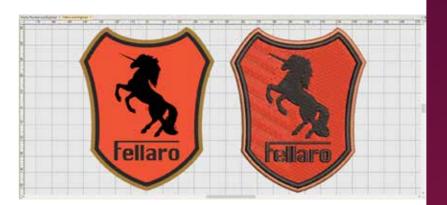

# Improved Auto-Digitizing

- New instant Auto-Digitizing of bitmaps with one click
- Improved interactive Auto-Digitizing dialog
- Enhanced quality satin and fill stitching, better optimized for logo design
- Supports full color bitmaps with transparency (24 and 32 bit)
- Optional cropping / masking of bitmap artwork images
- Optional bitmap image adjustments before stitching.

# Faster Digitizing for Professionals and Newcomers

- Enhanced traditional digitizing tools for fast production digitizing
- New graphics digitizing tools for easier digitizing
- Create embroidered outlines and fills with the same shape tools
- Convert outlines to/from fills in a single click with the new Stitch toolbar
- Add or remove holes and stitch angles
- Create drawing objects as vector outlines or fills in the same way
- Much faster handling and processing of very large designs.