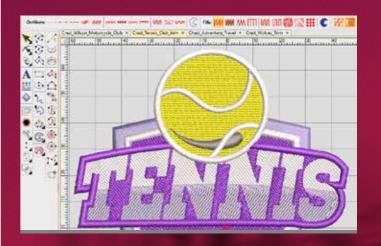

# NEW and Improved Lettering

 25 NEW embroidery fonts including 3D foam, logo fonts and specialty fonts

- NEW predefined "Lettering Art" envelope shapes
- Easier selection of embroidery fonts by style or type
- Expanded capabilities and easier to use Team Names feature
- Improved quality of automatic TrueType/OpenType stitching.

# Faster Digitizing for Professionals and Newcomers

- Enhanced traditional digitizing tools for fast production digitizing
- New graphics digitizing tools for easier digitizing
- Create embroidered outlines and fills with the same shape tools
- Convert outlines to/from fills in a single click with the new Stitch toolbar
- Add or remove holes and stitch angles
- Create drawing objects as vector outlines or fills in the same way
- Much faster handling and processing of very large designs.