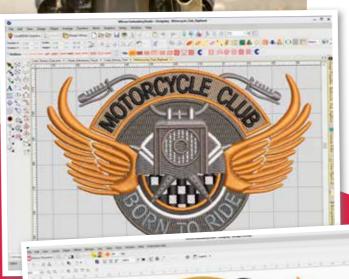

# Improved Auto-Digitizing

- New instant Auto-Digitizing of bitmaps with one click
- Improved interactive Auto-Digitizing dialog
- Enhanced quality satin and fill stitching, better optimized for logo design
- Supports full color bitmaps with transparency (24 and 32 bit)
- Optional cropping / masking of bitmap artwork images
- Optional bitmap image adjustments before stitching.

#### AUTO-DIGITIZE BITMAPS

One click converts bitmap graphics into embroidery.