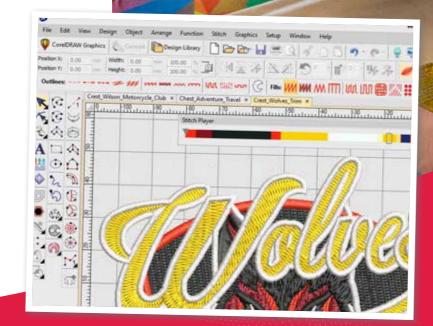

Easy graphics digitizing combined with very productive traditional digitizing tools provide professional digitizing for both experienced and aspiring embroiderers.

Use the new integrated Design Library to find designs in seconds by customer, order, date, stitch count and other text or parameters, all within the software.

# Faster Digitizing for Professionals and Newcomers

- Enhanced traditional digitizing tools for fast production digitizing
- New graphics digitizing tools for easier digitizing
- Create embroidered outlines and fills with the same shape tools
- Convert outlines to/from fills in a single click with the new Stitch toolbar
- Add or remove holes and stitch angles
- Create drawing objects as vector outlines or fills in the same way
- Much faster handling and processing of very large designs.