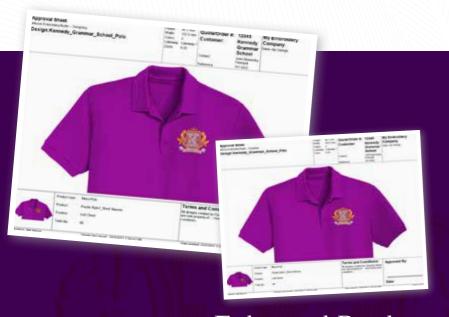

### NEW Order Job Feature

- Save customer, order & job details in the .EMB design file. A separate database is not required
- Identifies the garment, quantities, sizes, colors and approval status
- Display job details with high resolution product mock-ups in .PDF for customer approval

Enhanced Product Visualizer and Customer Approvals  Create mock-ups of designs on high resolution garment images in the required colors

- Wide selection of high resolution predefined generic products included
- Add your own custom product images
- Move and re-size product images within the design
- Print new .PDF approval sheets with job details or email directly to customers for approval
- Save and record the product image directly in the .EMB design file for future use.