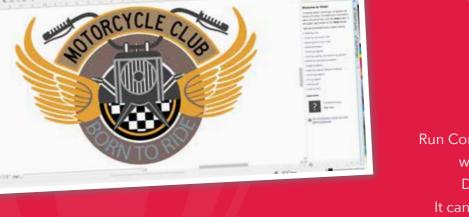

### NEW Order Job Feature

- Save customer, order & job details in the .EMB design file. A separate database is not required
- Identifies the garment, quantities, sizes, colors and approval status
- Display job details with high resolution product mock-ups in .PDF for customer approval

1110日2十十一日日日日

- Estimate stitch counts from customer artwork using enhanced Auto-Digitizing
- Create digitizing requests as .EMB designs and manage status in the Design Library
- Minimize printed worksheets by sending .EMB with job details to production computer.