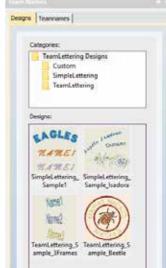

# NEW and Improved Lettering

 25 NEW embroidery fonts including 3D foam, logo fonts and specialty fonts

- NEW predefined "Lettering Art" envelope shapes
- Easier selection of embroidery fonts by style or type
- Expanded capabilities and easier to use Team Names feature
- Improved quality of automatic TrueType/OpenType stitching.