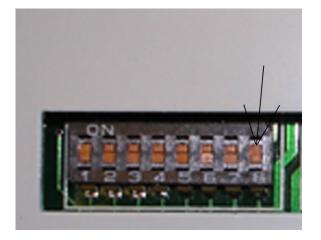

**Figure A:** removing the DIP switch cover at the rear of the control panel

**Figure B:** DIP switch #8 (indicated by arrow) on the left-side bank of DIP switches