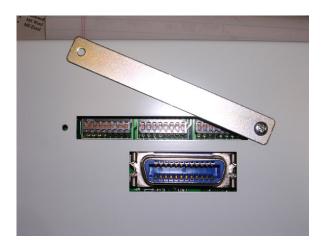

**Figure A:** removing the DIP switch cover at the rear of the control panel

**Figure B:** DIP switch #8 (indicated by arrow) on the left-side bank of DIP switches